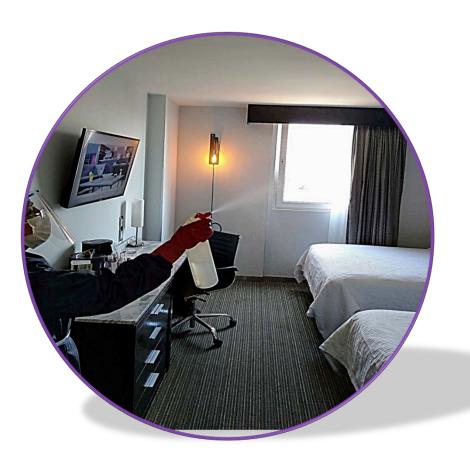

# GUEST ROOMS CLEANING AND DISINFECTING

- Deep cleaning of each guest room prior to arrival
- ELECTROSTATIC sanitizing with **FDA-APPROVED** hospital-grade disinfectants after each check-out
- Recollection of all bedding and towels without cross-contamination