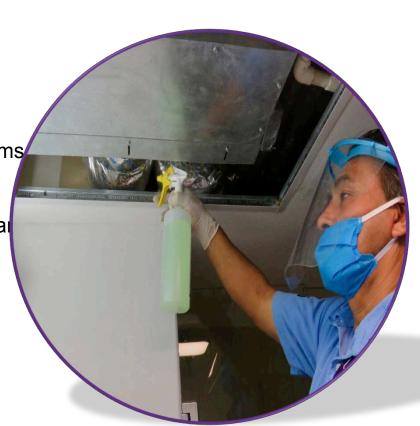

### **VENTS**

- Natural ventilation in all guest-rooms
- Decontamination of all A/C filters
- Natural ventilation in all corridors as ammenity areas