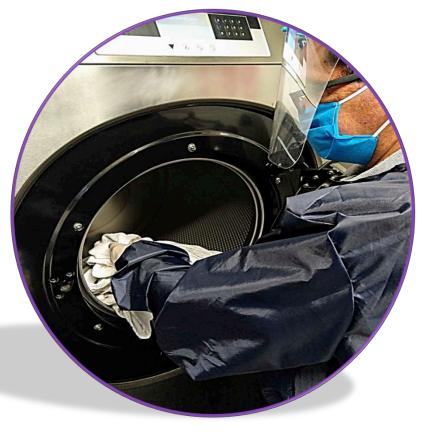

# LAUNDRY PROCEDURES

- PROCEDURES
   Washing of all bedding and towels above 60°C
- Use of chemical wash products by HSChemical guaranteeing 99.9% elimination of all viruses, germs and bacteria
- · Drying and sterilizing off all washed materials