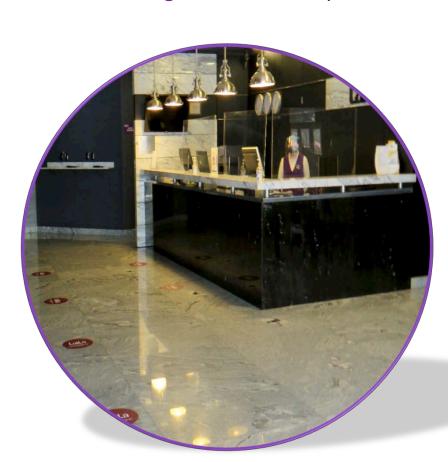

- Acrylic partition barriers at reception desk
- Counter top sanitizing after every check-in
- Use of sanitary protection equipment by all staff (hygienic robes, facemasks, face-shields, gloves, protective glasses)
- Safety signage and health protocols posting in public areas