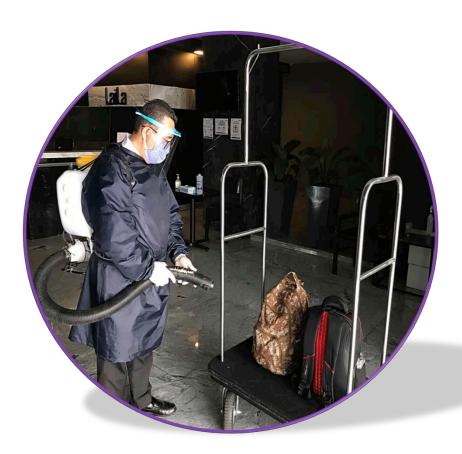

### **ARRIVALS**

- Temperature check to all guests and employees
- Isolation measures in cases with temps over 37°C
- Sanitizing mat at main entrance
- ELECTROSTATIC sanitizing with FDA-APPROVED hospitalgrade disinfectants
- COMPLIMENTARY protection equipment for all guests (facemasks, gloves)
- Hand sanitizing stations with **Desingel 70% alcohol** products

### **PUBLIC SPACES**

- Acces to sanitizing stations and desinfectant gel using Desingel 70% alcohol at front-desk, elevator banks, meeting rooms, gym, amennities and all other public areas
- ELECTROSTATIC sanitizing with **FDA-APPROVED** hospital-grade disinfectants multiple times x day