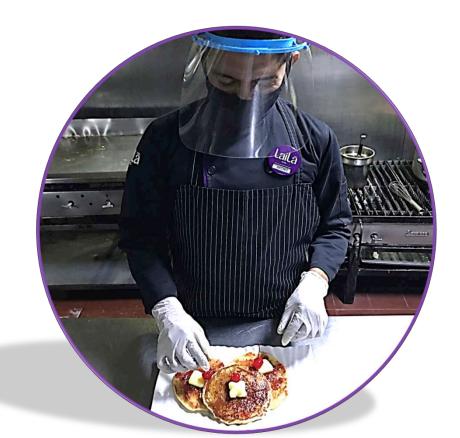

## **FOOD AND BEVERAGES**

- Temperature check prior to restaurant and bar acces
- ELECTROSTATIC sanitizing with **FDA-APPROVED** hospital-grade disinfectants multiple times x day
- Daily sanitizing of all work areas and utencils
- Social distancing measures considered through out all F&B areas
- · Contact free room service
- Disinfecting of all organic produce
- Disinfecting off all packaged products prior to property entry
- Use of sanitary protection equipment by all staff (hygienic robes, facemasks, face-shields, gloves, protective glasses)